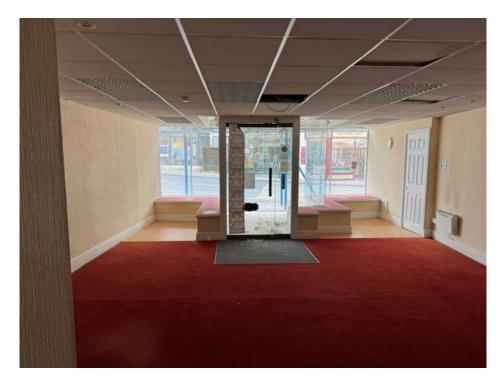

## 47 Market Place, Chippenham, SN15 3HU

A well-located ground floor retail unit in the centre of Chippenham within very close proximity to the range of services offered by the town. The unit comes to a total of 1040 sq ft and comprises a main retail area, a glass office/retail area, two further office/storage areas and a rear store room with kitchenette and WC.