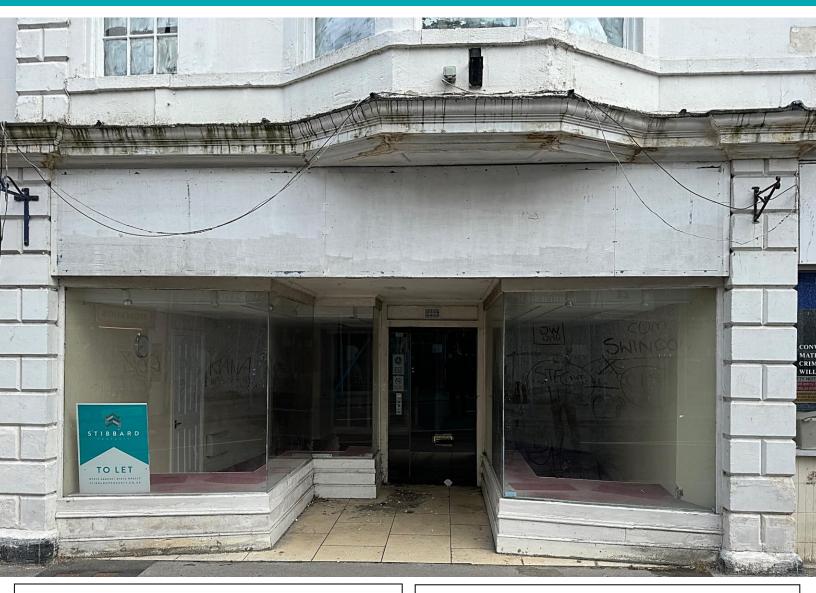

## 47 Market Place, Chippenham, SN15 3HU

A well-located ground floor retail unit in the centre of Chippenham within very close proximity to the range of services offered by the town. The unit comes to a total of 1040 sq ft and comprises a main retail area, a glass office/retail area, two further office/storage areas and a rear store room with kitchenette and WC.

Chippenham is situated 4 miles from Junction 17 of the M4.

- Current planning use E (retail)
- Single phase electricity.
- Electric heating.
- Rateable value of £20,500 (will qualify small business rate relief).
- Property to let: £1,208 pcm exclusive.
- Viewing by appointment; contact Chris Herridge on 07739 710131.